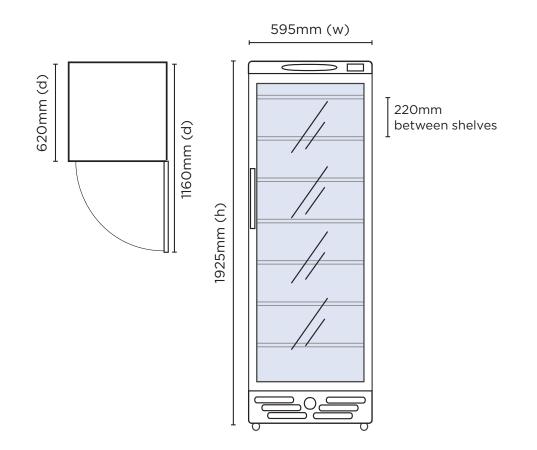

| Door Swing Dimension      | 600mm                  | NS  |        | Extern  |
|---------------------------|------------------------|-----|--------|---------|
| Total Depth of door open  | 1160mm                 | 6   |        | (mm)    |
| Door Shape                | Flat                   | SIC | Width  | 595     |
| Self-Closing Door         | Yes                    | Ž   | Depth  | 620     |
| Door Lock                 | No                     | Ē   | Height | 1925    |
| No. of Doors              | 1                      | Σ   |        |         |
| Temp. Controller          | Analogue               | Δ   |        | Interna |
| Castors                   | Yes                    |     |        | (mm)    |
| No. of Shelves Incl. Base | 7                      |     | Width  | 475     |
| Per Door                  | 7                      |     | Depth  | 440     |
| Shelves Dimensions        | 466(w) x 214(d) mm     |     | Height | 1550    |
| Colour                    | Silver                 |     |        | 1000    |
|                           |                        |     |        |         |
| Warranty                  | 1 Year, Parts & Labour |     |        |         |