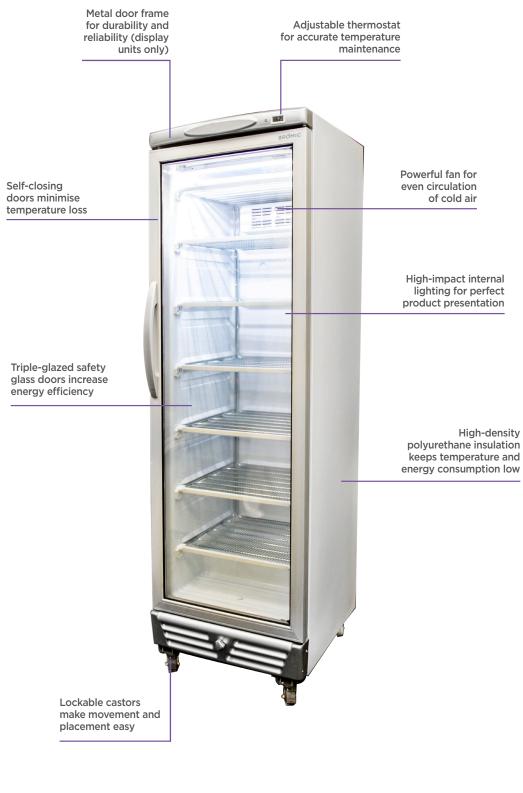

| Part Number            | 3736045             |  |  |
|------------------------|---------------------|--|--|
| Capacity               | 300L                |  |  |
| Temperature Range      | -19 to -14°C        |  |  |
| Max. Ambient Temp.     | 35°C                |  |  |
| Refrigeration Capacity | 620W                |  |  |
| Energy Consumption     | 13kWh/24h           |  |  |
| Current                | 3.9A                |  |  |
| Gross Weight           | 102kg               |  |  |
| Packaged Dimensions    | 665 x 685 x 1950 mm |  |  |
| Air-Circulation        | Ventilated          |  |  |
| Drainage Points        | Base                |  |  |
| Refrigerant            | R404a               |  |  |
| Plug Supplied          | Yes, 1 x 10A        |  |  |
| Plug Location          | Bottom Left         |  |  |
| Display Light Box      | No                  |  |  |
| Internal Light         | LED                 |  |  |
| Door Type              | Glass               |  |  |

| Door Swing Dimension      | 600mm                  | NS  |        | Extern  |
|---------------------------|------------------------|-----|--------|---------|
| Total Depth of door open  | 1160mm                 | 6   |        | (mm)    |
| Door Shape                | Flat                   | SIC | Width  | 595     |
| Self-Closing Door         | Yes                    | Ž   | Depth  | 620     |
| Door Lock                 | No                     | Ē   | Height | 1925    |
| No. of Doors              | 1                      | Σ   |        |         |
| Temp. Controller          | Analogue               | Δ   |        | Interna |
| Castors                   | Yes                    |     |        | (mm)    |
| No. of Shelves Incl. Base | 7                      |     | Width  | 475     |
| Per Door                  | 7                      |     | Depth  | 440     |
| Shelves Dimensions        | 466(w) x 214(d) mm     |     | Height | 1550    |
| Colour                    | Silver                 |     |        | 1000    |
|                           |                        |     |        |         |
| Warranty                  | 1 Year, Parts & Labour |     |        |         |